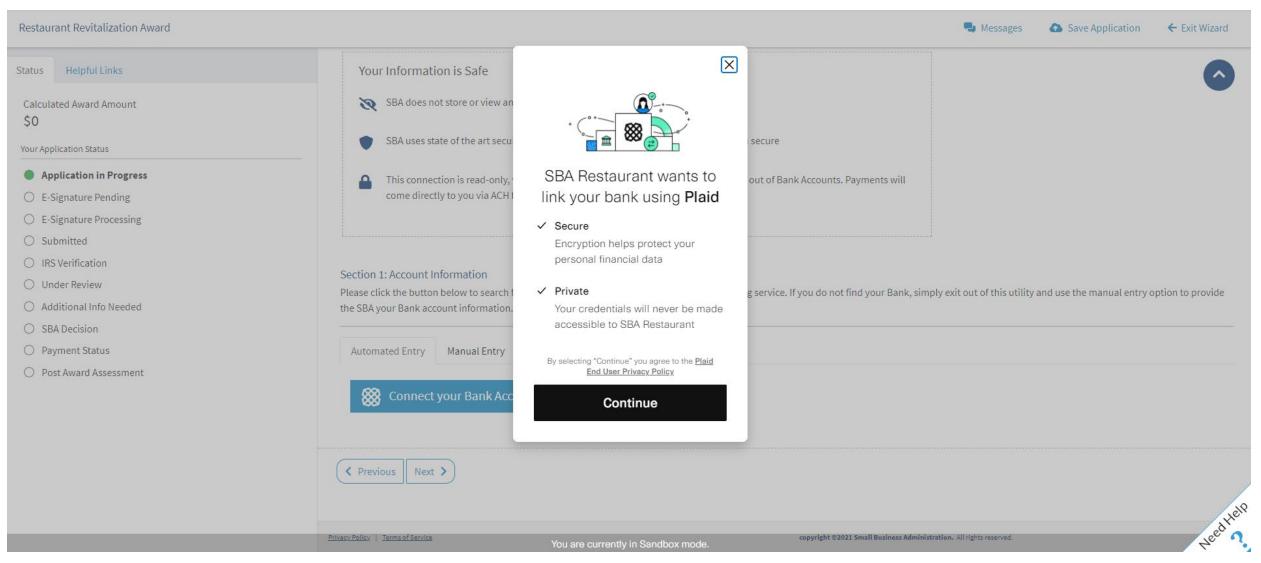

#### Deposit Account

| atus Helpful Links       | Eligibility            | Business Details                                                | Award Calculation                                                     | Deposit Account                | Supporting Documents | Authorized Owner | Summary |
|--------------------------|------------------------|-----------------------------------------------------------------|-----------------------------------------------------------------------|--------------------------------|----------------------|------------------|---------|
| alculated Award Amount   | Deposit Acco           | ount                                                            |                                                                       |                                |                      |                  |         |
|                          |                        |                                                                 | nk account with our automated                                         |                                |                      |                  |         |
| our Application Status   |                        |                                                                 | tion. Failure to link your Bank a<br>I require a more extensive revie |                                |                      |                  |         |
| Application in Progress  | application.           |                                                                 |                                                                       |                                |                      |                  |         |
| ) E-Signature Pending    | For your protection w  | e ask that you supply owners                                    | ship documentation for this Bar                                       | nk Account                     |                      |                  |         |
| ) E-Signature Processing |                        |                                                                 | ons history. You will be asked o                                      |                                |                      |                  |         |
| ) Submitted              | following page to uplo | oad this documentation.                                         |                                                                       |                                |                      |                  |         |
| IRS Verification         | Your Informat          | ion is Cofe                                                     |                                                                       |                                |                      |                  |         |
| ) Under Review           | Your mormat            | 1011 15 5616                                                    |                                                                       |                                |                      |                  |         |
| Additional Info Needed   | 💘 SBA does n           | ot store or view any bank acc                                   | ount or password credentials                                          |                                |                      |                  |         |
| ) SBA Decision           |                        |                                                                 |                                                                       |                                |                      |                  |         |
| Payment Status           | SBA uses st            | ate of the art security measur                                  | res and encryption to keep you                                        | r information secure           |                      |                  |         |
| Post Award Assessment    | _                      | ction is read-only, which mea<br>tly to you via ACH from the Fe | ns it can not be used to move n<br>deral Government.                  | noney in and out of Bank Accou | ints. Payments will  |                  |         |

Please click the button below to search for your Bank and attempt to use our automated linking service. If you do not find your Bank, simply exit out of this utility and use the manual entry option to provide the SBA your Bank account information.